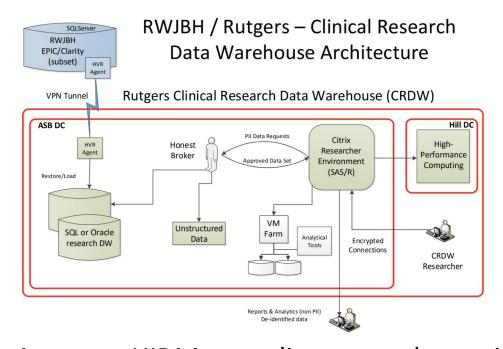

## **CRDW**

A secure, HIPAA-compliant central repository that includes diverse healthcare data and essential analytical tools for gaining insights into medical conditions, outcomes, and treatments. <a href="https://crdw.rutgers.edu">https://crdw.rutgers.edu</a>