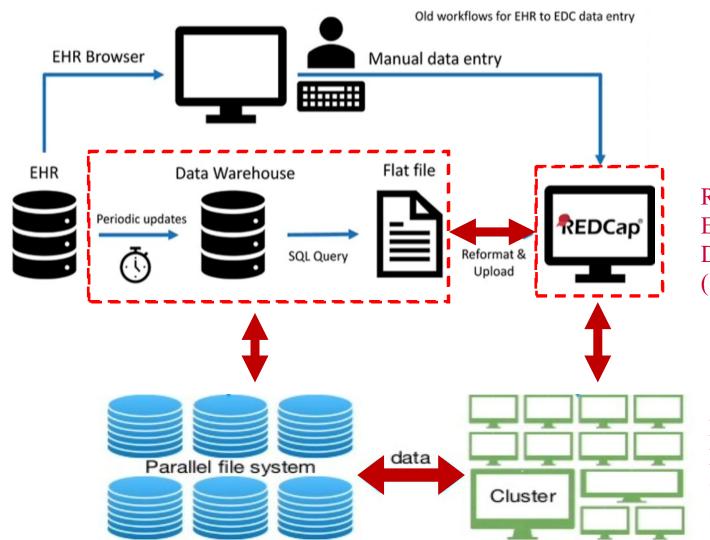

## **CRDW**

A secure, HIPAA-compliant central repository that includes diverse healthcare data and essential analytical tools for gaining insights into medical conditions, outcomes, and treatments. <a href="https://crdw.rutgers.edu">https://crdw.rutgers.edu</a>