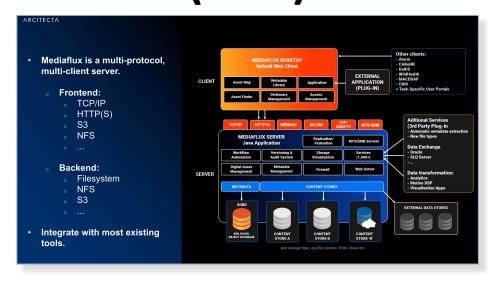

## Research Data Storage (RDS)

IN PILOT STAGE (12 users across all campuses) 34PB of usable storage using S3 object storage filesystem funded by the ELF (Equipment Leasing Fund) grant. Will supports sftp, smb/cifs, nfs, S3 and globus.